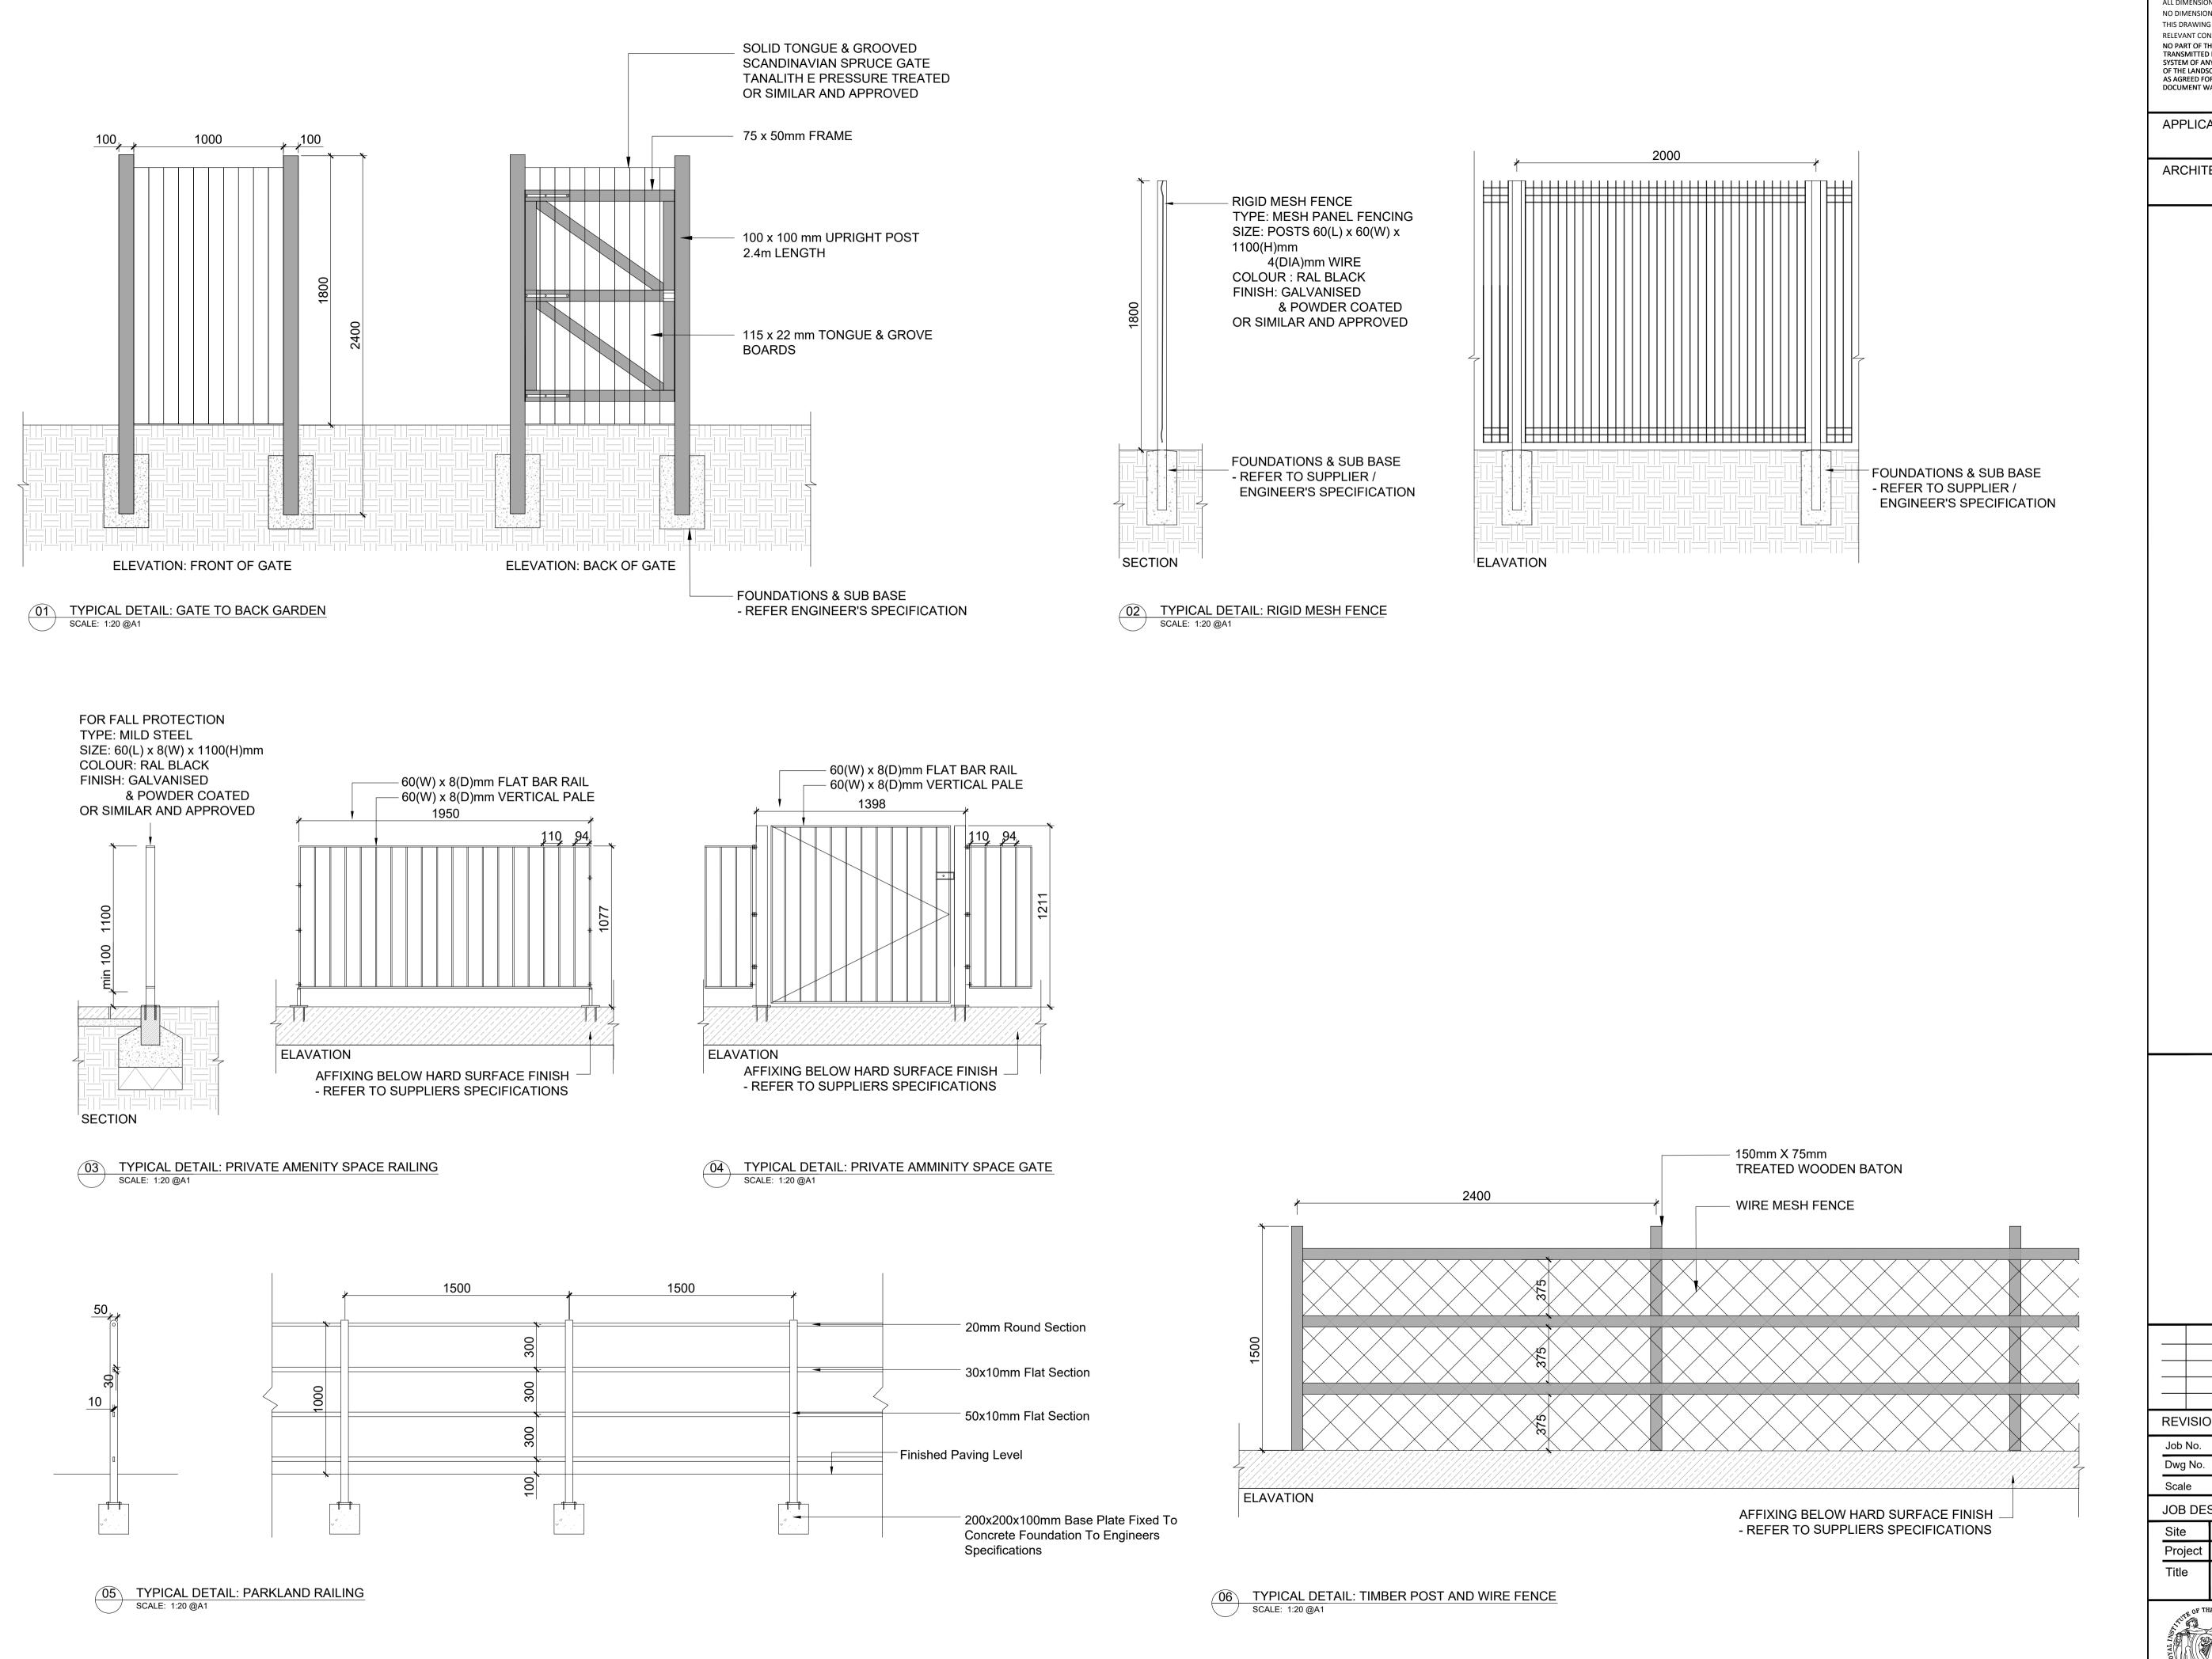

ALL DIMENSIONS TO BE CHECKED ON SITE NO DIMENSIONS TO BE SCALED FROM THIS DRAWING THIS DRAWING IS TO BE READ IN CONJUNCTION WITH RELEVANT CONSULTANTS DRAWINGS NO PART OF THIS DOCUMENT MAY BE RE-PRODUCED OR TRANSMITTED IN ANY FORM OR STORED IN ANY RETRIEVAL SYSTEM OF ANY NATURE WITHOUT THE WRITTEN PERMISSION OF THE LANDSCAPE ARCHITECT AS COPYRIGHT HOLDER EXCEPT AS AGREED FOR USE ON THE PROJECT FOR WHICH THE DOCUMENT WAS ORIGINALLY ISSUED

APPLICANT: LISCOVE LIMITED

ARCHITECTS: MCORM ARCHITECTS

**REVISIONS**:

AC, BA, RM Drawn By Checked By L1-903\_3 INDICATED@A1 Date 2024

JOB DESCRIPTION

KILTERNAN Project | KILTERNAN VILLAGE LRD

HARD LANDSCAPE DETAILS - BOUNDARY - SHEET 3 OF 3



Telephones: 2121 800 Fax: 2121 007 E mail: info@nmp.ie